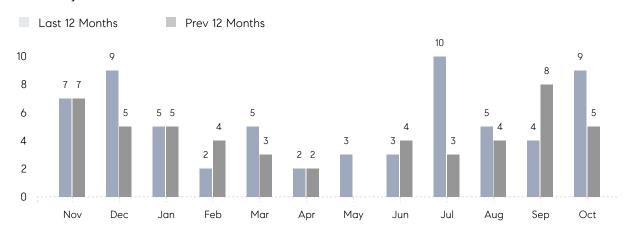

### Monthly Sales

## **Property Statistics**

|               |               | Oct 2021    | Oct 2020    | % Change |  |
|---------------|---------------|-------------|-------------|----------|--|
| Single-Family | # OF SALES    | 9           | 5           | 80.0%    |  |
|               | SALES VOLUME  | \$7,351,888 | \$3,338,000 | 120.2%   |  |
|               | AVERAGE PRICE | \$816,876   | \$667,600   | 22.4%    |  |
|               | AVERAGE DOM   | 105         | 64          | 64.1%    |  |