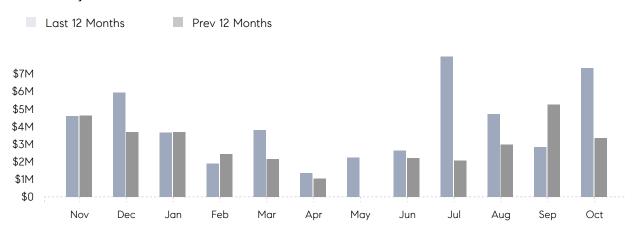

### Monthly Total Sales Volume

## **Property Statistics**

|               |               | Oct 2021    | Oct 2020    | % Change |  |
|---------------|---------------|-------------|-------------|----------|--|
| Single-Family | # OF SALES    | 9           | 5           | 80.0%    |  |
|               | SALES VOLUME  | \$7,351,888 | \$3,338,000 | 120.2%   |  |
|               | AVERAGE PRICE | \$816,876   | \$667,600   | 22.4%    |  |
|               | AVERAGE DOM   | 105         | 64          | 64.1%    |  |